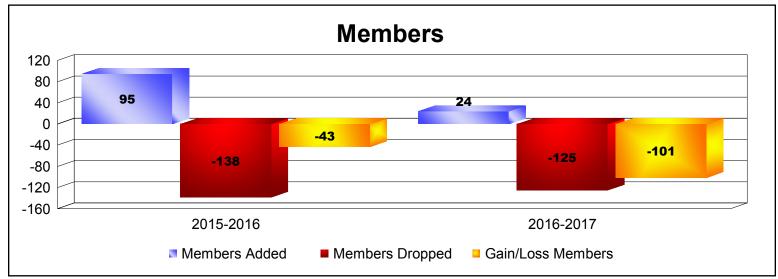

**Disbanded Districts**As of June 2017 Cumulative

| Year      | New<br>Clubs | Dropped<br>Clubs | Gain/<br>Loss<br>Clubs | New<br>Members | Charter<br>Members | Reinstate<br>Members | Transfer<br>Members | Total<br>Member<br>Added | Total<br>Members<br>Dropped | Gain/<br>Loss<br>Members |
|-----------|--------------|------------------|------------------------|----------------|--------------------|----------------------|---------------------|--------------------------|-----------------------------|--------------------------|
| 2015-2016 | 2            | -6               | -4                     | 18             | 74                 | 3                    | 0                   | 95                       | -138                        | -43                      |
| 2016-2017 | 1            | -7               | -6                     | 4              | 20                 | 0                    | 0                   | 24                       | -125                        | -101                     |
| Average   | 2            | -7               | -5                     | 11             | 47                 | 2                    | 0                   | 60                       | -132                        | -72                      |