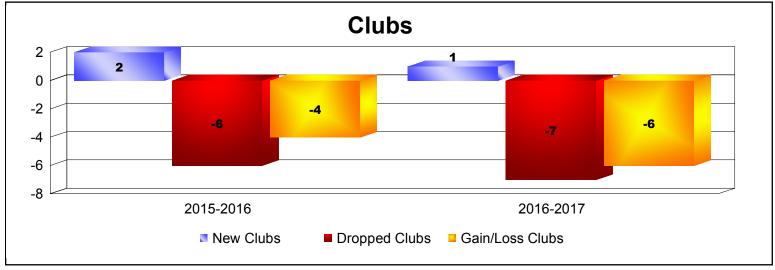

**Disbanded Districts**As of June 2017 Cumulative

| Year      | New<br>Clubs | Dropped<br>Clubs | Gain/<br>Loss<br>Clubs | New<br>Members | Charter<br>Members | Reinstate<br>Members | Transfer<br>Members | Total<br>Member<br>Added | Total<br>Members<br>Dropped | Gain/<br>Loss<br>Members |
|-----------|--------------|------------------|------------------------|----------------|--------------------|----------------------|---------------------|--------------------------|-----------------------------|--------------------------|
| 2015-2016 | 2            | -6               | -4                     | 18             | 74                 | 3                    | 0                   | 95                       | -138                        | -43                      |
| 2016-2017 | 1            | -7               | -6                     | 4              | 20                 | 0                    | 0                   | 24                       | -125                        | -101                     |
| Average   | 2            | -7               | -5                     | 11             | 47                 | 2                    | 0                   | 60                       | -132                        | -72                      |